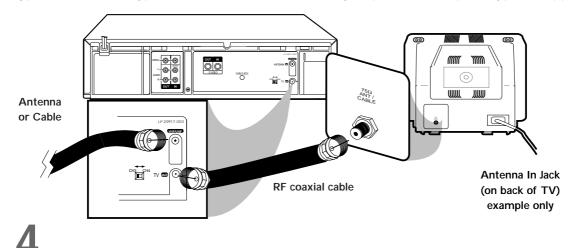

## 3

Connect the RF coaxial cable (supplied) to the TV OUT Jack on the back of the VCR and to the ANTENNA IN Jack on the TV. (You may use either a snap-on type or screw-on type of coaxial cable, whichever you prefer. A snap-on type is supplied.)